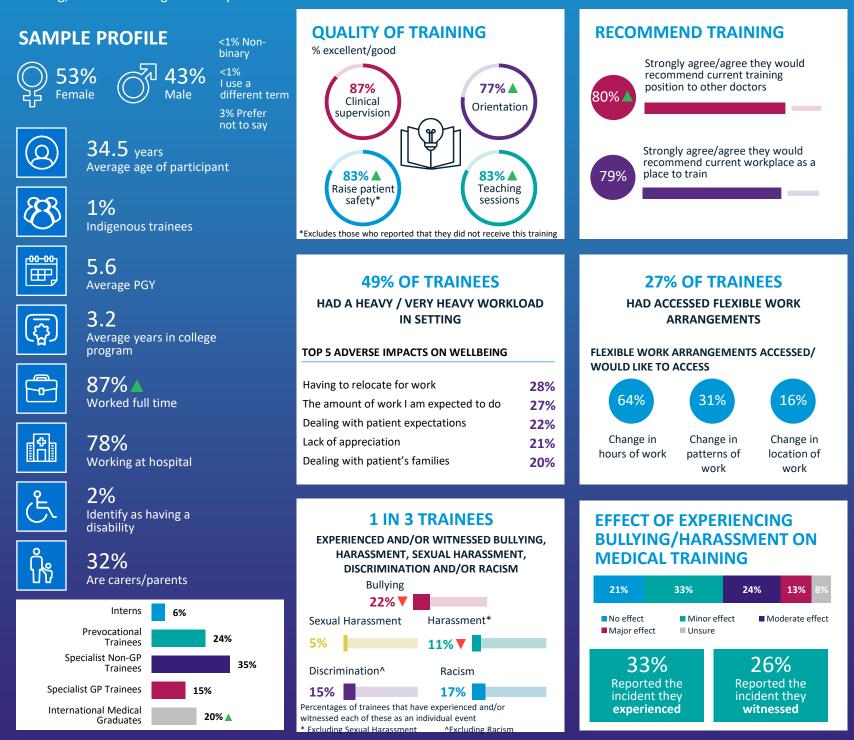

## 2024 Medical Training Survey New South Wales

## **INTRODUCTION**

The Medical Board of Australia's Medical Training Survey (MTS) is a national, profession-wide survey of doctors in training in Australia. This infographic is for New South Wales for which 6,534 trainees responded to the survey. It is confidential and generates data used to strengthen medical training in Australia. The MTS is conducted annually with doctors in training, with 2024 being the sixth year.



NUMBER OF NSW TRAINEES WHO PARTICIPATED



Visit <u>MedicalTrainingSurvey.gov.au</u> and use the interactive data dashboard to create your own tailored reports using MTS data from 2019 to 2024. © Copyright Ahpra on behalf of the Medical Board of Australia