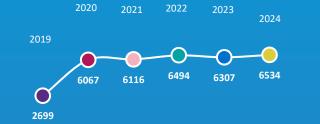

NUMBER OF NSW TRAINEES WHO PARTICIPATED

Visit <u>MedicalTrainingSurvey.gov.au</u> and use the interactive data dashboard to create your own tailored reports using MTS data from 2019 to 2024. © Copyright Ahpra on behalf of the Medical Board of Australia